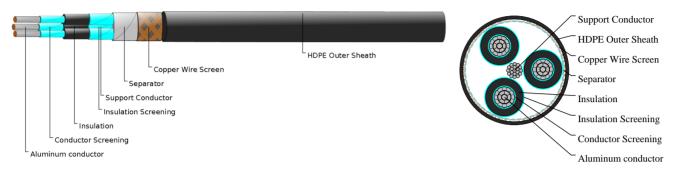

## CABLE CONSTRUCTION

Phase Conductor: Circular compacted stranded H68 aluminium to BS2627.

Conductor Screen:Extruded semi-conductive layer.

Insulation:XLPE.

Insulation Screen:Extruded semi-conductive layer.

Metallic Screen:Copper wire screen.

Separator:Semi-conductive swellable tape.

Outer Sheath:HDPE.

Support Conductor:Galvanized steel wires.

Assembly:Three XLPE insulated screened cores are bundled around the galvanized steel wires in a right hand lay.